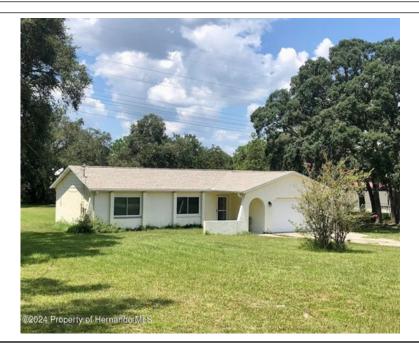

## 18533 Floralton Dr, Spring Hill, FL 34610

» Beds: 2 | Baths: 2 Full

» MLS #: 2240359

» Single Family |  $1,056 \text{ ft}^2$  | Lot:  $44,867 \text{ ft}^2$  (1.03 acres)

» More Info: 18533FloraltonDr.IsForSale.com

Cheryl Burnett (352) 650-6469 (Direct) (352) 686-0540 (Office) cherylburnett@realtor.com http://www.cherylburnett.com

Marketing Specialists 3377 Mariner Blvd. Spring Hill, FL 34609 (352) 686-0540

Hard to find, split plan, 2/2/2 concrete block home on just over a full acre! This home has beautiful wood laminate flooring, cathedral ceiling and an open floor plan. Upgraded stainless steel kitchen appliances. Big master suite has mirrored walk in closet. Several windows and dimensional shingle roof new in 2023. A/C and water heater both replaced around 11 years ago. Huge screened lanai is perfect for entertaining and grilling! This home would benefit from some TLC, just waiting for your special touch! Level, cleared, fenced back yard is easy to maintain, a great private space for gardens, pets and outdoor activities. Shed for your outdoor toys or riding mower! Horses and pigeons are allowed in this area, too. Located in the Pasco county section of Spring Hill, surrounded by nice homes, feels like you are living out in the country, yet just a few minutes from the expanding area of stores and restaurants on County Line Road. 45 minute drive to the Tampa airport. Attractions like Rogers Park, Pine Island and Weeki Wachee Water Park- home to live mermaids, are nearby.