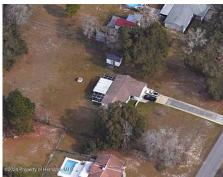

## 18533 Floralton Dr, Spring Hill, FL 34610

» Beds: 2 | Baths: 2 Full

» MLS #: 2240359

» Single Family |  $1,056 \text{ ft}^2$  | Lot:  $44,867 \text{ ft}^2$  (1.03 acres)

» More Info: 18533FloraltonDr.IsForSale.com

Cheryl Burnett (352) 650-6469 (Direct) (352) 686-0540 (Office) cherylburnett@realtor.com http://www.cherylburnett.com

Marketing Specialists 3377 Mariner Blvd. Spring Hill, FL 34609 (352) 686-0540

Hard to find, split plan, 2/2/2 concrete block home on just over a full acre! This home has beautiful wood laminate flooring, cathedral ceiling and an open floor plan. Upgraded stainless steel kitchen appliances. Big master suite has mirrored walk in closet. Several windows and dimensional shingle roof new in 2023. A/C and water heater both replaced around 11 years ago. Huge screened lanai is perfect for entertaining and grilling! This home would benefit from some TLC, just waiting for your special touch! Level, cleared, fenced back yard is easy to maintain, a great private space for gardens, pets and outdoor activities. Shed for your outdoor toys or riding mower! Horses and pigeons are allowed in this area, too. Located in the Pasco county section of Spring Hill, surrounded by nice homes, feels like you are living out in the country, yet just a few minutes from the expanding area of stores and restaurants on County Line Road. 45 minute drive to the Tampa airport. Attractions like Rogers Park, Pine Island and Weeki Wachee Water Park- home to live mermaids, are nearby.